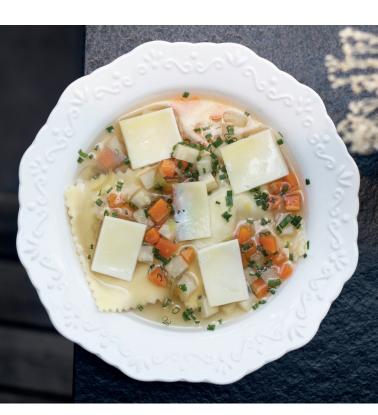

### FOR STARTERS

| V <b>Truffle essence flavoured ravioli</b><br>(TuberAestivum truffle: 0.05% / broken truffles: 1%)<br>vegetable and herb broth, Grana<br>Padano | 11 |
|-------------------------------------------------------------------------------------------------------------------------------------------------|----|
| Simple" lettuce Olive oil, chives and walnuts                                                                                                   | 6  |
| <b>Pâté in a pastry crust</b><br>with black trumpet mushrooms,<br>Port gravy                                                                    | 12 |
| <b>Egg parfait</b><br>mushrooms in cream                                                                                                        | 9  |
| Vegetable broth vermicelli and herbs                                                                                                            | 6  |
| Half-cooked salmon<br>red cabbage pickles and leek                                                                                              | 12 |
| Herring, potato and leek,<br>with ravigote sauce                                                                                                | 8  |