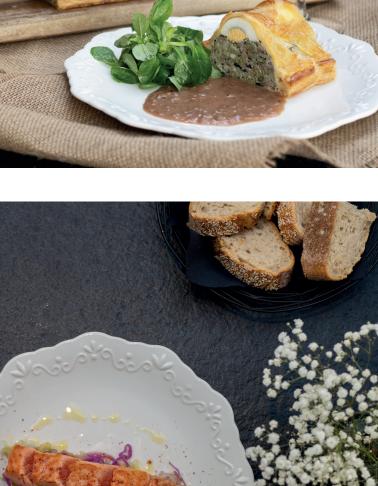

### FOR STARTERS

| V <b>Truffle essence flavoured ravioli</b><br>(TuberAestivum truffle: 0.05% / broken truffles: 1%)<br>vegetable and herb broth, Grana<br>Padano | 11 |
|-------------------------------------------------------------------------------------------------------------------------------------------------|----|
| Simple" lettuce Olive oil, chives and walnuts                                                                                                   | 6  |
| <b>Pâté in a pastry crust</b><br>with black trumpet mushrooms,<br>Port gravy                                                                    | 12 |
| <b>Egg parfait</b><br>mushrooms in cream                                                                                                        | 9  |
| Vegetable broth vermicelli and herbs                                                                                                            | 6  |
| Half-cooked salmon<br>red cabbage pickles and leek                                                                                              | 12 |
| Herring, potato and leek,<br>with ravigote sauce                                                                                                | 8  |